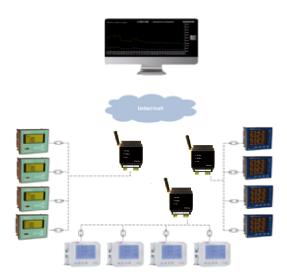

## Remote Records Transfer Unit

RT32 is Paired with power analyzers (W106, W105, TDL104,TDL103) to transfer the records to the website or server.

Each RT32 unit is able to communicate and transfer the data of 4 power analyzers at the same time.

Graphs of different parameters and several analyses for the online transferred data and previous records are available on the website and server.